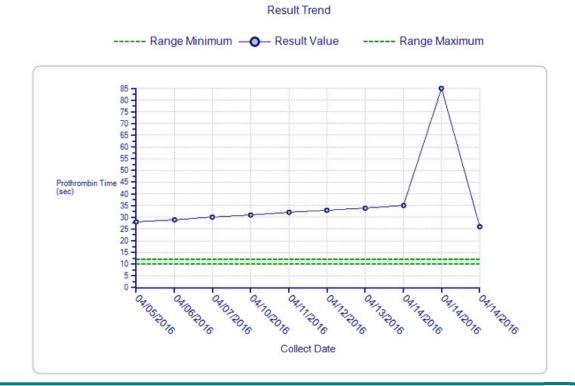

## **RESULT TRENDING**

Seacoast is proud to announce the addition of Result Trending to LabConnect3! Result Trending offers a quick view of both current and historical Results, in an easy to interpret chart. Select from either the Line or Bar Graph format. The Graph includes the Reference Range for the assay, as well as Collected Date for each plotted Result. In addition, all charted Results are tabulated in the associated grid view.

Trending is a useful tool for monitoring any type of serial result, such as PT/INR, Hemoglobin A1C, or markers such as CA-125 and PSA.

Interested in learning more? Please contact Lisa at extension 6226, or email lisat@sldsi.com