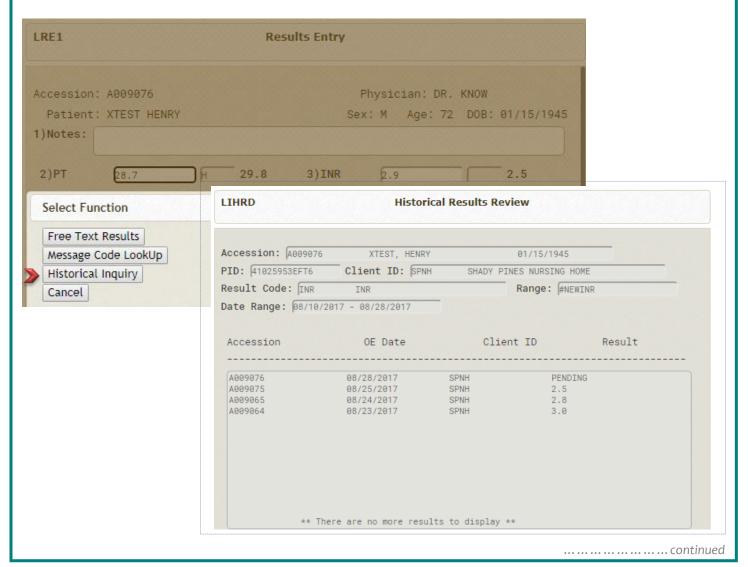

## **Results Entry - Historical Inquiry**

Seacoast is proud to announce the availability of a new feature for Results Entry, *Historical Inquiry*. With this new feature, historical results can easily be viewed directly from the Results Entry screen. By using the SurroundLab PID, the system can collate and display all previous results for the selected Result Code and Date Range, allowing you to quickly assess the current result against previous values. Used in conjunction with Delta Checking rules, this new option further enhances your ability to assess questionable results rapidly.